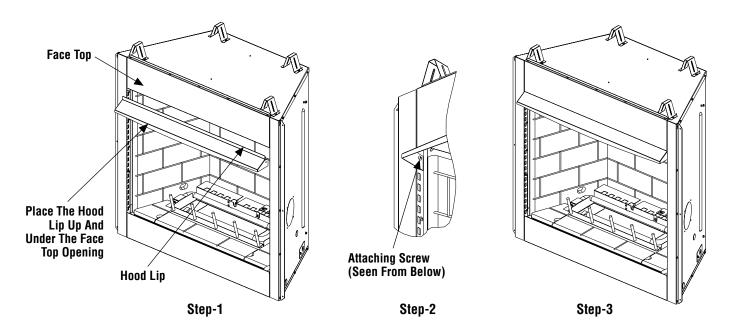

## INSTALLATION INSTRUCTIONS

To install the hood trim kit, refer to *Figure 1* and follow the steps outlined below:

**Step 1.** Turn off the fireplace and allow it to cool before proceeding.

Step 2. Place the hood lip under the face top opening, as shown in *Figure 1* - Step 1. Attach the hood with two (2) screws, one each side, as shown in *Figure 1* - Step 2. Completed installation is shown in *Figure 1* - Step 3.

Figure 1

NOTE: DIAGRAMS & ILLUSTRATIONS NOT TO SCALE